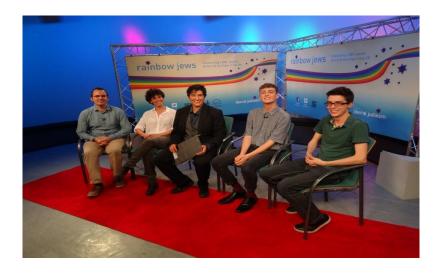

**WORKSHEET 2: THE DOCUMENTARY** 

|   | How do the four interviewees David, David Tim, Jacob and Alexandra describe the intersection of their LGBT and Jewish identities? What are the similarities and differences between the four of them? |
|---|-------------------------------------------------------------------------------------------------------------------------------------------------------------------------------------------------------|
|   |                                                                                                                                                                                                       |
|   |                                                                                                                                                                                                       |
|   |                                                                                                                                                                                                       |
|   |                                                                                                                                                                                                       |
|   |                                                                                                                                                                                                       |
|   |                                                                                                                                                                                                       |
| 1 | Take note of any similarities and differences between this group and the group of older pioneers.                                                                                                     |
|   |                                                                                                                                                                                                       |
|   |                                                                                                                                                                                                       |
|   |                                                                                                                                                                                                       |
|   |                                                                                                                                                                                                       |
|   |                                                                                                                                                                                                       |
|   | THE PRESENT: Is being LGBT and Jewish easier nowadays? In what way?                                                                                                                                   |